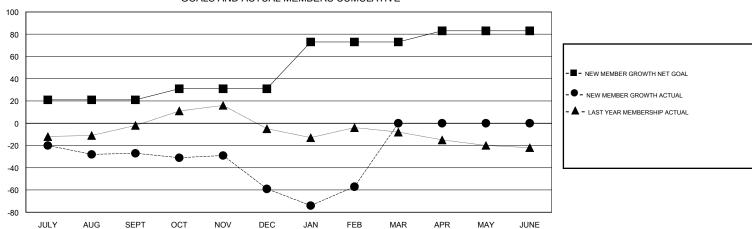

## MONTHLY MEMBERSHIP PROGRESS REPORT

District 36 O

Results as of: 2/28/2017

|               | Club          | s           |               | Members               |                                                                |                                                              |                                              |  |
|---------------|---------------|-------------|---------------|-----------------------|----------------------------------------------------------------|--------------------------------------------------------------|----------------------------------------------|--|
|               | RESULTS FOR   | R 2016-2017 |               | RESULTS FOR 2016-2017 |                                                                |                                                              |                                              |  |
| QUARTER       | NEW CLUB GOAL | NEW CLUBS   | DROPPED CLUBS | QUARTER               | NEW MEMBER GROWTH<br>NET GOAL (not reinstated<br>or transfers) | NEW MEMBER<br>GROWTH ACTUAL (not<br>reinstated or transfers) | DROPPED MEMBERS ACTUAL (including transfers) |  |
| JULY/AUG/SEPT | 0             | 0           | 0             | JULY/AUG/SEPT         | 21                                                             | 15                                                           | 42                                           |  |
| OCT/NOV/DEC   | 0             | 0           | 3             | OCT/NOV/DEC           | 10                                                             | 32                                                           | 64                                           |  |
| JAN/FEB/MAR   | 1             | 0           | 0             | JAN/FEB/MAR           | 42                                                             | 27                                                           | 25                                           |  |
| APR/MAY/JUNE  | 0             | 0           | 0             | APR/MAY/JUNE          | 10                                                             | 0                                                            | 0                                            |  |

## GOALS AND ACTUAL MEMBERS CUMULATIVE

GOALS AND ACTUAL NEW CLUBS CUMULATIVE

| DROPPED CLUBS: 3           |     | 23 CLUBS OF 43 ADDED 1 OR MORE<br>NEW MEMBERS | GENDER DISTRIBUTION  MALE 633 (60.98%)  FEMALE 405 (39.02%) |   |     |
|----------------------------|-----|-----------------------------------------------|-------------------------------------------------------------|---|-----|
| DROPPED MEMBERS            |     |                                               |                                                             | , |     |
| DECEASED                   | 13  | CLICK HERE FOR CUMULATIVE                     | TOTAL FAMILY UNIT MEMBERS                                   |   | 244 |
| CLUB CANCELLED 29 OTHER 89 |     | MEMBERSHIP DATA                               | FAMILY MEMBERS PAYING HALF                                  |   | 127 |
|                            |     |                                               |                                                             |   |     |
| TOTAL                      | 131 |                                               |                                                             |   |     |